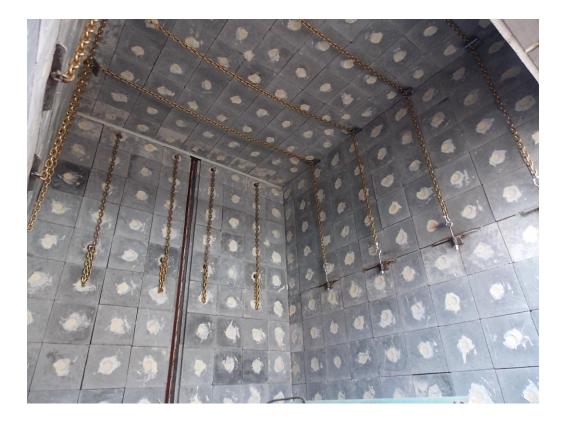

JFB Enterprises

Toll free 1 866 876-0014

Typical simulator install

JFB Enterprises Toll free 1 866 876-0014

A typical concrete wall installation, over Calcium silicate board. Note: Calcium silicate board is not necessary with "Hybrid" tile install.