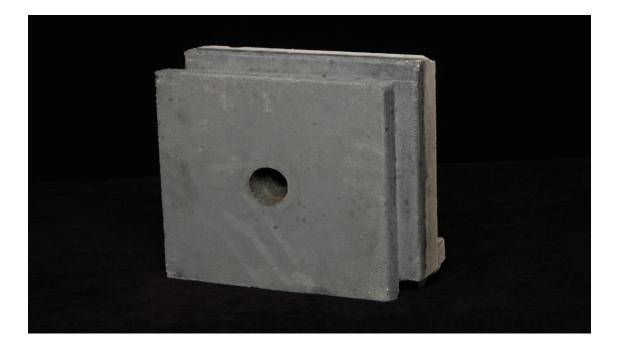

### "Hybrid" design: 3" thick

#### **Properties:**

- Temperature rating= 3,000 deg fah
- Excellent thermal shock resistance
- *High abrasive strength*
- Excellent impact resistance
- Ship lapped for superior thermal protection
- 2" high impact refractory chemically bonded to a 1" layer of water resistant insulating refractory.