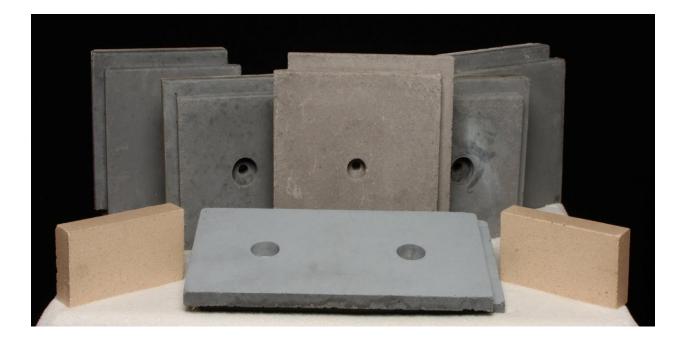

## JFB Enterprises

2198 Council Ring Road Mississauga Ont. L5L 1B7 Toll free 1 866 876-0014 www.phoenixfiretiles.com

Sizes available: [12" x 12" x 2"], [10" x 10" x 2"], [ 11" x 11" x 2"]

### **Properties:**

- *Temperature rating= 3,000 deg fah*
- Excellent thermal shock resistance
- High abrasive strength
- Excellent impact resistance
- Ship lapped for superior thermal protection.
- Available in "Hybrid" design

**Suitable for:** Concrete Burn buildings, steel burn buildings, fire simulators

JFB Enterprises

Toll free 1 866 876-0014

*Size available:* 10" x 20" x 2" "*Hybrid*" *size:* 10" x 20" x 3"

### **Properties:**

- Temperature rating= 3,000 deg fah
- Excellent thermal shock resistance
- High abrasive strength
- Excellent impact resistance
- Ship lapped for superior thermal protection
- Available in "Hybrid" design
- Twin hole mounting suitable for steel rail attachment. Specially designed for steel training towers.

### "Hybrid" design: 3" thick

#### **Properties:**

- Temperature rating= 3,000 deg fah
- Excellent thermal shock resistance
- *High abrasive strength*
- Excellent impact resistance
- Ship lapped for superior thermal protection
- 2" high impact refractory chemically bonded to a 1" layer of water resistant insulating refractory.