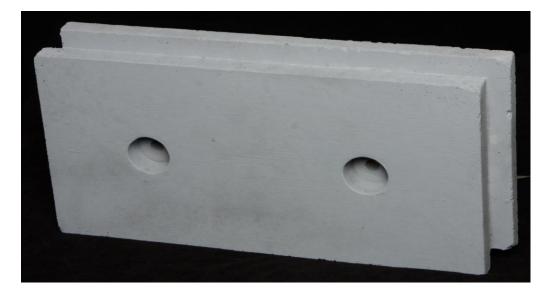

**Suitable for:** Concrete Burn buildings, steel burn buildings, fire simulators

JFB Enterprises

Toll free 1 866 876-0014

*Size available:* 10" x 20" x 2" "*Hybrid*" *size:* 10" x 20" x 3"

### **Properties:**

- Temperature rating= 3,000 deg fah
- Excellent thermal shock resistance
- High abrasive strength
- Excellent impact resistance
- Ship lapped for superior thermal protection
- Available in "Hybrid" design
- Twin hole mounting suitable for steel rail attachment. Specially designed for steel training towers.