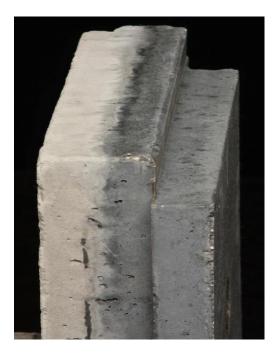

### "Hybrid" design: 3" thick

#### **Properties:**

- Temperature rating= 3,000 deg fah
- Excellent thermal shock resistance
- *High abrasive strength*
- Excellent impact resistance
- Ship lapped for superior thermal protection
- 2" high impact refractory chemically bonded to a 1" layer of water resistant insulating refractory.